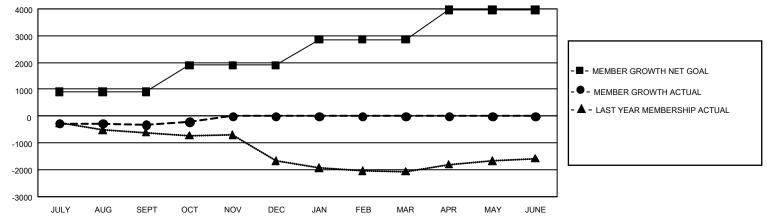

## GAT MONTHLY MEMBERSHIP PROGRESS REPORT Results a

GMT Constitutional Area 3, Group F

REPORT DOES NOT INCLUDE CLUBS IN UNDISTRICTED AREAS.

| Clubs                 |               |           |               | Members               |                         |                         |                                                    |
|-----------------------|---------------|-----------|---------------|-----------------------|-------------------------|-------------------------|----------------------------------------------------|
| RESULTS FOR 2023-2024 |               |           |               | RESULTS FOR 2023-2024 |                         |                         |                                                    |
| QUARTER               | NEW CLUB GOAL | NEW CLUBS | DROPPED CLUBS | QUARTER               | MBER GROWTH NET<br>GOAL | MEMBER GROWTH<br>ACTUAL | DROPPED MEMBERS<br>ACTUAL (including<br>transfers) |
| JULY/AUG/SEPT         | 33            | 3         | 18            | JULY/AUG/SEPT         | 909                     | 1,116                   | 1,336                                              |
| OCT/NOV/DEC           | 21            | 2         | 1             | OCT/NOV/DEC           | 992                     | 448                     | 298                                                |
| JAN/FEB/MAR           | 69            | 0         | 0             | JAN/FEB/MAR           | 960                     | 0                       | 0                                                  |
| APR/MAY/JUNE          | 69            | 0         | 0             | APR/MAY/JUNE          | 1101                    | 0                       | 0                                                  |