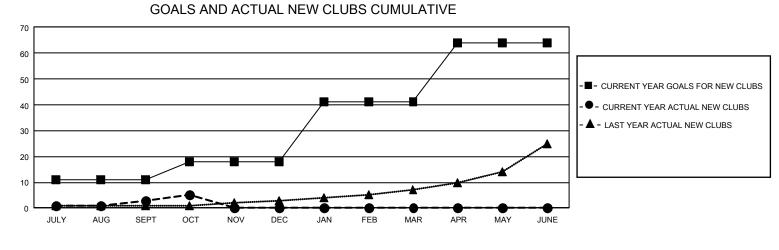

## GAT MONTHLY MEMBERSHIP PROGRESS REPORT Results a

GMT Constitutional Area 3, Group F

REPORT DOES NOT INCLUDE CLUBS IN UNDISTRICTED AREAS.

| Clubs                 |               |           |               | Members               |                         |                         |                                                    |
|-----------------------|---------------|-----------|---------------|-----------------------|-------------------------|-------------------------|----------------------------------------------------|
| RESULTS FOR 2023-2024 |               |           |               | RESULTS FOR 2023-2024 |                         |                         |                                                    |
| QUARTER               | NEW CLUB GOAL | NEW CLUBS | DROPPED CLUBS | QUARTER               | MBER GROWTH NET<br>GOAL | MEMBER GROWTH<br>ACTUAL | DROPPED MEMBERS<br>ACTUAL (including<br>transfers) |
| JULY/AUG/SEPT         | 33            | 3         | 18            | JULY/AUG/SEPT         | 909                     | 1,116                   | 1,336                                              |
| OCT/NOV/DEC           | 21            | 2         | 1             | OCT/NOV/DEC           | 992                     | 448                     | 298                                                |
| JAN/FEB/MAR           | 69            | 0         | 0             | JAN/FEB/MAR           | 960                     | 0                       | 0                                                  |
| APR/MAY/JUNE          | 69            | 0         | 0             | APR/MAY/JUNE          | 1101                    | 0                       | 0                                                  |